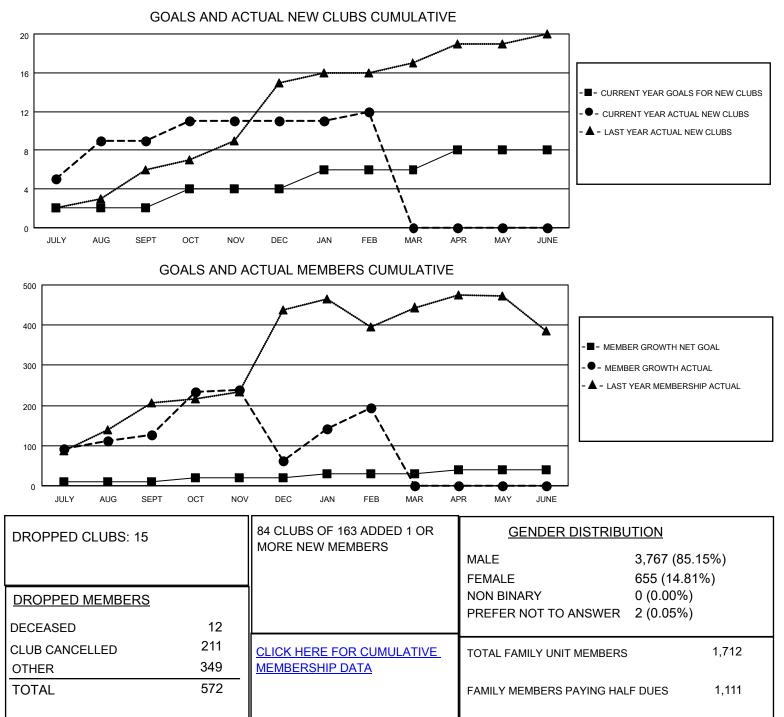

## LOCATION INDIA

District 321 F

Results as of: 2/28/2022

| Clubs                 |               |           |               | Members               |                         |                         |                                                    |
|-----------------------|---------------|-----------|---------------|-----------------------|-------------------------|-------------------------|----------------------------------------------------|
| RESULTS FOR 2021-2022 |               |           |               | RESULTS FOR 2021-2022 |                         |                         |                                                    |
| QUARTER               | NEW CLUB GOAL | NEW CLUBS | DROPPED CLUBS | QUARTER MEN           | MBER GROWTH NET<br>GOAL | MEMBER GROWTH<br>ACTUAL | DROPPED<br>MEMBERS ACTUAL<br>(including transfers) |
| JULY/AUG/SEPT         | 2             | 9         | 6             | JULY/AUG/SEPT         | 10                      | 391                     | 216                                                |
| OCT/NOV/DEC           | 2             | 2         | 8             | OCT/NOV/DEC           | 10                      | 273                     | 321                                                |
| JAN/FEB/MAR           | 2             | 1         | 1             | JAN/FEB/MAR           | 10                      | 216                     | 35                                                 |
| APR/MAY/JUNE          | 2             | 0         | 0             | APR/MAY/JUNE          | 10                      | 0                       | 0                                                  |